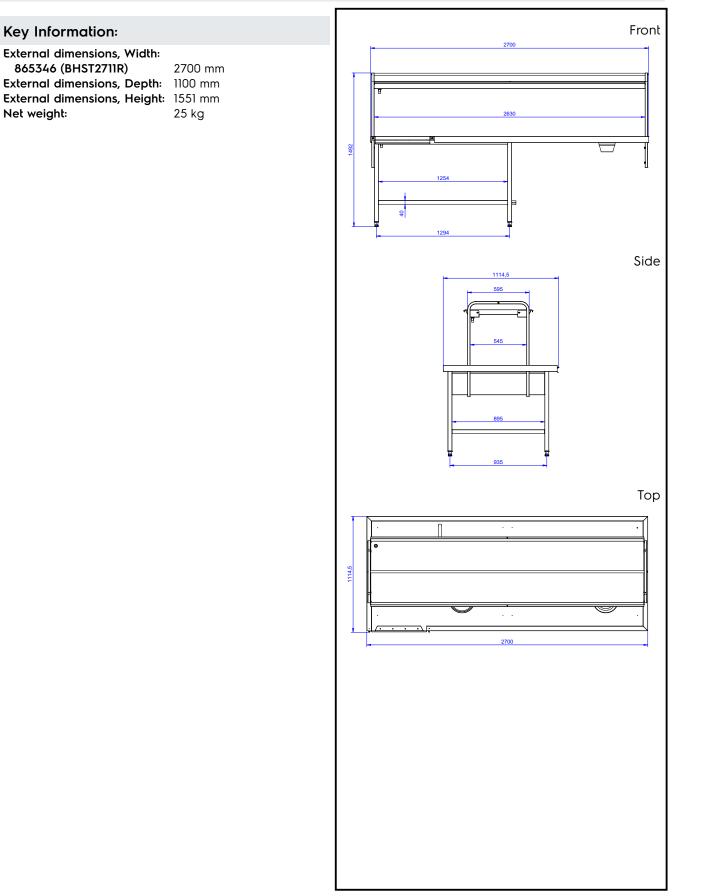

## Handling System Sorting Table Right to Left, 2700x1100mm

|                                                                                                                                                                                                                                                                                                                                                      | <ul> <li>Construction</li> <li>All surfaces smooth with polished finish.</li> <li>Receiving tabletop with raised side edges allround, reduces the possibility of crockery being pushed off the table.</li> <li>Constructed in AISI 304 stainless steel with square 40x40mm legs.</li> <li>Sorting table provided with an over-shelf for dishwashing racks which can be inclined at either the dishwashing or receiving side.</li> <li>One or two waste holes with a rubber scraping ring tabletop.</li> <li>Sustainability</li> <li>Optional extras: plain tray slider, cutlery chute or additional scraping hole.</li> </ul> |
|------------------------------------------------------------------------------------------------------------------------------------------------------------------------------------------------------------------------------------------------------------------------------------------------------------------------------------------------------|-------------------------------------------------------------------------------------------------------------------------------------------------------------------------------------------------------------------------------------------------------------------------------------------------------------------------------------------------------------------------------------------------------------------------------------------------------------------------------------------------------------------------------------------------------------------------------------------------------------------------------|
| <b>865346 (BHST2711R)</b> Sorting table, Right>Left, 2700x1100 mm                                                                                                                                                                                                                                                                                    | <ul> <li>Optional Accessories</li> <li>Dish scraper PNC 855297 □</li> <li>Shelf for Plates and baskets, 2700 mm</li> <li>Tray slide for sorting table, 2700 mm</li> <li>Cutlery chute to install on tray PNC 865383 □ slide</li> <li>Floor fastening kit for 2 square PNC 865386 □ legs</li> <li>Removable bridge table, 800 PNC 865418 □</li> </ul>                                                                                                                                                                                                                                                                          |
| Short Form Specification                                                                                                                                                                                                                                                                                                                             | mm <ul> <li>Removable bridge table with PNC 865419          hole, 800 mm     </li> </ul>                                                                                                                                                                                                                                                                                                                                                                                                                                                                                                                                      |
| Item No.<br>Constructed in 304 AISI stainless steel. N. 4 square<br>40x40mm square legs on height-adjustable feet.<br>Underframe on three sides.<br>1-tier overshelf for baskets. N. 1 waste scraping hole with<br>rubber ring. Attachment to infill tops or slide conveyors on<br>the left side. Basket direction: from right to left.<br>APPROVAL: |                                                                                                                                                                                                                                                                                                                                                                                                                                                                                                                                                                                                                               |